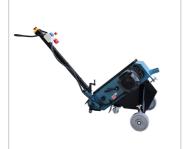

## Floor grinders - SCANTOOL 150FG

SCANTOOL 150FG floor belt grinder is the ideal grinder for large and heavy items that cannot be lifted over to the grinder.

Used, among others in shipyards and in the wind mill industry for grinding of welds in floor height.

With Scantool floor belt grinder the operator can stand up and grind in floor level.

Operating handle is height adjustable and can customize any person.

The pressure from the floor belt grinder is also adjustable and simultaneously it is possible to adjust the belt grinding surface, so you can always use the full width of the grinding belt, although the floor is uneven.