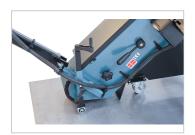

With Scantool floor belt grinder the operator can stand up and grind in floor level.

Operating handle is height adjustable and can customize any person.

The pressure from the floor belt grinder is also adjustable and simultaneously it is possible to adjust the belt grinding surface, so you can always use the full width of the grinding belt, although the floor is uneven.