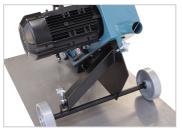

With Scantool floor belt grinder the operator can stand up and grind in floor level.

Operating handle is height adjustable and can customize any person.

The pressure from the floor belt grinder is also adjustable and simultaneously it is possible to adjust the belt grinding surface, so you can always use the full width of the grinding belt, although the floor is uneven.