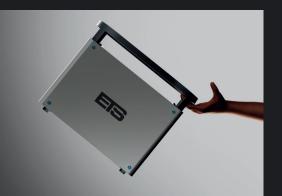

# Maximum Current 100 A ED for continuous performance

**Compact Design** Ideal dimensions for easy handling

## SolidClean X Model:

SolidClean X 80 ACDC 1200W 230V 50-60 Hz, 7,5kg | 40x18x30cm

SolidClean X 100

ACDC 2000W 230V 50-60 Hz, 8,5kg | 40x18x30cm