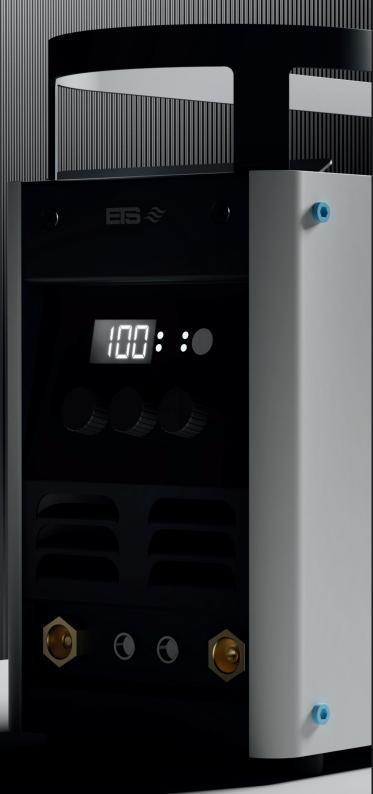

#### Innovation meets efficiency: SolidClean X

The SolidClean X: Your new solution for precise and reliable cleaning.

Powerful

Up to 100 amps

Reliable

Designed for industrial use

**Compact** Ideal size for any workplace

# Maximum Current 100 A ED for continuous performance

**Compact Design** Ideal dimensions for easy handling

## SolidClean X Model:

SolidClean X 80 ACDC 1200W 230V 50-60 Hz, 7,5kg | 40x18x30cm

SolidClean X 100

ACDC 2000W 230V 50-60 Hz, 8,5kg | 40x18x30cm